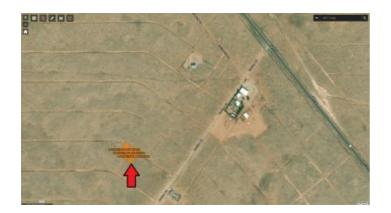

## **Property Details**

Property Types: Land, Residential, Recreational State: New Mexico County: Valencia County City: Rio Communities Zip: 87002 Price: \$4,995 Total Acreage: 1.48 Property ID: C-2022022 Property Address: Rio Communities, NM, 87002 APN: R190990, R190991, R190992 Dimensions: 240' X 268' GPS: 34.591462, -106.691423 Subdivision: Rio Grande Estates Unit: G Block: 935 Lot: 19-21 CCRs: None Association Fees: None Time Limit to Build: None RV Policies: Allowed

Three adjoining lots totaling 1.5 acres just west of Turbine Rd (has power) and just off of NM 47 (Paved). These are great lots with little to no restrictions.

Dimensions: Approximately 240' X 268'

Size: 1.48 Acres

GPS: Approximate GPS Coordinates

34.5919730, -106.6915700 (NW Corner)

34.5914959, -106.6908153 (NE Corner)

34.5909897, -106.6912518 (SE Corner)

34.5914120, -106.6919827 (SW Corner)