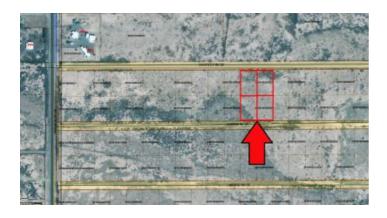

## **Property Details**

Property Types: Land, Residential, Recreational State: New Mexico County: Luna County City: Deming Zip: 88030 Price: \$12,995 Total Acreage: 2 Property ID: C-2023086 Property Address: Ocotillo RD SE, Deming, NM, 88030 APN: 0042006 Dimensions: 235.60' X 370.28' (total)

GPS: 32.212839, -107.49898 Subdivision: Deming Ranchettes Unit: 96 Block: 1 Lot: 12-13, 30-31 CCRs: None Association Fees: None Roads: Good Gravel Power: Yes Time Limit to Build: None Taxes: \$60

Affordable acreage in SE Deming just south of the Akela exit where the proposed casino will be located. This is four adjoining lots totaling two acres. These are located on Octillo Rd and have power available. These lots will make a great spot to call home or even snowbird for the winter.

Land Information:

Legal: Deming Ranchettes Unit 96 Block 1 Lots 12-13 & 30-31

APN: 3036142378017, 3036142367017, 3036142367035, 3036142378035

Owner: 0042006

Size: 2.0 Acres

Dimensions: 235.60' X 370.28' (total)

GPS: Approximate GPS Coordinates

32.213347, -107.499359 (NW Corner)

32.213351, -107.498597 (NE Corner)

32.212326, -107.498597 (SE Corner)

32.212324, -107.499361 (SW Corner)

32.212839, -107.498980 (Center)

Owner financing available, please inquire. No credit checks, everyone qualifies. We accept all major credit cards. All cash offers are considered.